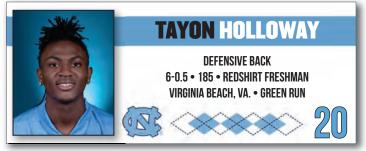

Virginia (13): Giovanni Biggers, Paul Billups II, Amare Campbell, Tychaun 'Doc' Chapman, Armani Chatman, Trevyon Green, Andre Greene Jr., Tayon Holloway, Nolan McConnell, George Pettaway, Julien Randolph, Zach Rice, Joel Starlings