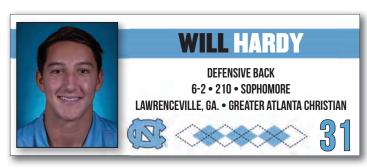

#### **2023 FOOTBALL LETTERMEN**

Lettermen Returning (44): OL Jonathan Adorno, DB Marcus Allen, OL William Barnes, DB Gio Biggers, DL Kedrick Bingley-Jones, WR Gavin Blackwell, DB DeAndre Boykins, RB British Brooks, LB Jalen Brooks, PK Noah Burnette, LB Deuce Caldwell, DB Lejond Cavazos, DB Don Chapman, TE John Copenhaver, DL Jacolbe Cowan, LB Power Echols, DL Desmond Evans, DL Tomari Fox, OL Corey Gaynor, LB Cedric Gray, RB Elijah Green, RB Omarion Hampton, JACK Malaki Hamrick, DB Will Hardy, DL Kevin Hester Jr., RB Caleb Hood, RB DJ Jones, WR JJ Jones, P Ben Kiernan, DS Drew Little, QB Drake Maye, P Cole Maynard, OL Malik McGowan, OL Ed Montilus, TE Kamari Morales, DL Myles Murphy, TE Bryson Nesbit, WR Kobe Paysour, RB George Pettaway, DL Jahvaree Ritzie, OL Spencer Rolland, JACK Kaimon Rucker, DL Travis Shaw, DS Spencer Triplett

Defensive lettermen returning (20): DB Marcus Allen, DB Gio Biggers, DL Kedrick Bingley-Jones, DB DeAndre Boykins, LB Jalen Brooks, LB Deuce Caldwell, DB Lejond Cavazos, DB Don Chapman, DL Jacolbe Cowan, LB Power Echols, DL Desmond Evans, DL Tomari Fox, LB Cedric Gray, JACK Malaki Hamrick, DB Will Hardy, DL Kevin Hester Jr., DL Myles Murphy, DL Jahvaree Ritzie, JACK Kaimon Rucker, DL Travis Shaw

Georgia (19): Ty Adams, Derrik Allen, Marcus Allen John Copenhaver, Kaleb Cost, Ayden Duncanson, Tomari Fox, Jonny Fritz, Elijah Green, R.J. Grigsby, Will Hardy, Kevin Hester Jr., Jarvis Hicks, Alijah Huzzie, Carter Kulka, Caleb LaVallee, Nate McCollum, Brooks Miller, Kaimon Rucker