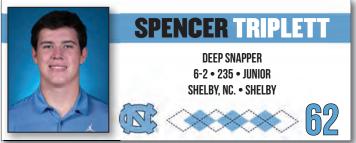

#### **ROSTER BREAKDOWN BY STATE**

North Carolina (54): Jonathan Adorno, Milad Aghaiepour, Beau Atkinson, Kedrick Bingley-Jones, Gavin Blackwell, Jefferson Boaz, Liam Boyd, DeAndre Boykins, British Brooks, Jalen Brooks, Noah Burnette, Chance Carroll, Aiden Cloninger, Jacolbe Cowan, Chris Culliver, Power Echols, Desmond Evans, Thomas Flynn, Cedric Gray, Michael Hall, Christian Hamilton, Omarion Hampton, Malaki Hamrick, Jake Harkleroad, Jaybron Harvey, Christopher Holliday, Caleb Hood, Kellan Hood, Tad Hudson, D.J. Jones, Garrett Jordan, Drew Little, Reggie Love II, Gibson Macrae, Deems May, Drake Maye, Cole Maynard, Malik McGowan, Myles Murphy, Bryson Nesbit, Kobe Paysour, Diego Pounds, Jahvaree Ritzie, Cyrus Rogers, Travis Shaw, Grady Sherrill, Michael Short, Naari Short, Landon Stevens, Russell Tabor, Tyler Thompson, Cal Tierney, Spencer Triplett, Devontez 'Tez' Walker