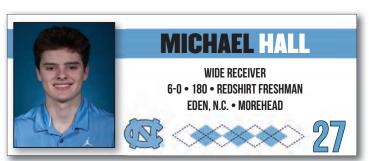

#### **ROSTER BREAKDOWN BY STATE**

North Carolina (54): Jonathan Adorno, Milad Aghaiepour, Beau Atkinson, Kedrick Bingley-Jones, Gavin Blackwell, Jefferson Boaz, Liam Boyd, DeAndre Boykins, British Brooks, Jalen Brooks, Noah Burnette, Chance Carroll, Aiden Cloninger, Jacolbe Cowan, Chris Culliver, Power Echols, Desmond Evans, Thomas Flynn, Cedric Gray, Michael Hall, Christian Hamilton, Omarion Hampton, Malaki Hamrick, Jake Harkleroad, Jaybron Harvey, Christopher Holliday, Caleb Hood, Kellan Hood, Tad Hudson, D.J. Jones, Garrett Jordan, Drew Little, Reggie Love II, Gibson Macrae, Deems May, Drake Maye, Cole Maynard, Malik McGowan, Myles Murphy, Bryson Nesbit, Kobe Paysour, Diego Pounds, Jahvaree Ritzie, Cyrus Rogers, Travis Shaw, Grady Sherrill, Michael Short, Naari Short, Landon Stevens, Russell Tabor, Tyler Thompson, Cal Tierney, Spencer Triplett, Devontez 'Tez' Walker