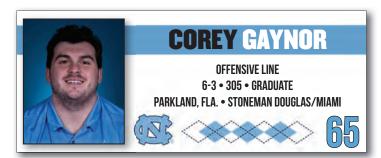

#### **2023 FOOTBALL LETTERMEN**

Lettermen Returning (44): OL Jonathan Adorno, DB Marcus Allen, OL William Barnes, DB Gio Biggers, DL Kedrick Bingley-Jones, WR Gavin Blackwell, DB DeAndre Boykins, RB British Brooks, LB Jalen Brooks, PK Noah Burnette, LB Deuce Caldwell, DB Lejond Cavazos, DB Don Chapman, TE John Copenhaver, DL Jacolbe Cowan, LB Power Echols, DL Desmond Evans, DL Tomari Fox, OL Corey Gaynor, LB Cedric Gray, RB Elijah Green, RB Omarion Hampton, JACK Malaki Hamrick, DB Will Hardy, DL Kevin Hester Jr., RB Caleb Hood, RB DJ Jones, WR JJ Jones, P Ben Kiernan, DS Drew Little, QB Drake Maye, P Cole Maynard, OL Malik McGowan, OL Ed Montilus, TE Kamari Morales, DL Myles Murphy, TE Bryson Nesbit, WR Kobe Paysour, RB George Pettaway, DL Jahvaree Ritzie, OL Spencer Rolland, JACK Kaimon Rucker, DL Travis Shaw, DS Spencer Triplett

Offensive lettermen returning (19): OL Jonathan Adorno, OL William Barnes, WR Gavin Blackwell, RB British Brooks, TE John Copenhaver, OL Corey Gaynor, RB Elijah Green, RB Omarion Hampton, RB Caleb Hood, RB DJ Jones, WR JJ Jones, QB Drake Maye, OL Malik McGowan, OL Ed Montilus, TE Kamari Morales, TE Bryson Nesbit, WR Kobe Paysour, RB George Pettaway, OL Spencer Rolland

Offensive starters returning (8): OL William Barnes, OL Corey Gaynor, RB Elijah Green, WR J.J. Jones, QB Drake Maye, OL Ed Montilus, TE Kamari Morales, OL Spencer Rolland

Offensive starters lost (3): WR Josh Downs, WR Antoine Green, OL Asim Richards

Florida (7): William Barnes, Amari Gainer, Corey Gaynor, Willie Lampkin, Antavious 'Stick' Lane, Ed Montilus, Kamari Morales

Alabama (4): Bo Burkes, Conner Harrell, Jordan Louie, Tre Miller

South Carolina (4): Randy 'Deuce' Caldwell, Tylee Craft, D.J. Geth, J.J. Jones