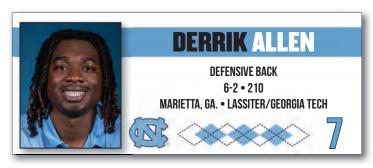

Georgia (19): Ty Adams, Derrik Allen, Marcus Allen John Copenhaver, Kaleb Cost, Ayden Duncanson, Tomari Fox, Jonny Fritz, Elijah Green, R.J. Grigsby, Will Hardy, Kevin Hester Jr., Jarvis Hicks, Alijah Huzzie, Carter Kulka, Caleb LaVallee, Nate McCollum, Brooks Miller, Kaimon Rucker