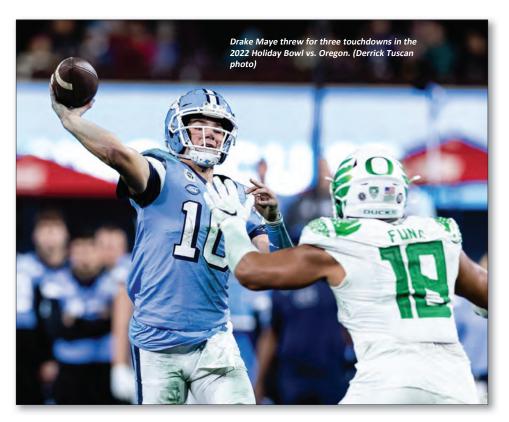

ays-Total Yards (Avg) | 62-414 (6.7) | 69-322 (4.7) |
| Punts (Avg)             | 2-87         | 3-134        |
| Fumbles-Lost            | 0-0          | 1-0          |
| Penalties-Yards         | 5-39         | 5-55         |
| Time of Possession      | 27:11        | 32:49        |
|                         |              |              |

Individual Rushing Leaders (Att-Yds-TD)

Carolina - E. Green 17-50-0, D. Maye 12-45-0

UO - Irving 13-149, 2 TDs, James 3-27, Whittingham 11-27

Individual Passing Leaders (Comp-Att-INT) Carolina - Drake Maye 18-35-0; 206 yards, 3 TDs

UO - Bo Nix 23-30-1; 205 yards, 2 TDs

Individual Receiving Leaders

Carolina - Paysour 7-98, 1 TD, Nesbit 3-37, 1 TD, Greene Jr. 3-26,

1 TD

UO - Ferguson 5-84, Whittingham 5-37, Franklin 5-24, 1 TD, Cota 3-42, 1 TD







# **CAROLINA'S BOWL GAME RESULTS**

1947 Sugar Georgia 20, Carolina 10 1949 Sugar Oklahoma 14, Carolina 6 1950 Cotton Rice 27, Carolina 13 1963 Gator Carolina 35, Air Force 0 1970 Peach Arizona State 48, Carolina 26 1971 Gator Georgia 7, Carolina 3 1972 Sun Carolina 32, Texas Tech 28 1974 Sun Mississippi State 26, Carolina 24 1976 Peach Kentucky 21, Carolina 0 1977 Liberty Nebraska 21, Carolina 17 Carolina 17, Michigan 15 1979 Gator 1980 Bluebonnet Carolina 16, Texas 7 1981 Gator Carolina 31, Arkansas 27 1982 Sun Carolina 26, Texas 10 1983 Peach Florida State 28, Carolina 3 1986 Aloha Arizona 30, Carolina 21 Carolina 21, Mississippi State 17 1993 Peach Alabama 24, Carolina 10 1993 Gator 1994 Sun Texas 35, Carolina 31 1995 Carquest Carolina 20, Arkansas 10 Carolina 20, West Virginia 1