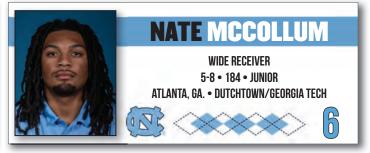

Georgia (19): Ty Adams, Derrik Allen, Marcus Allen John Copenhaver, Kaleb Cost, Ayden Duncanson, Tomari Fox, Jonny Fritz, Elijah Green, R.J. Grigsby, Will Hardy, Kevin Hester Jr., Jarvis Hicks, Alijah Huzzie, Carter Kulka, Caleb LaVallee, Nate McCollum, Brooks Miller, Kaimon Rucker