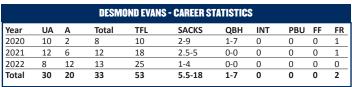

n by NCPreps.com and MaxPreps • Ranked as the No. 1 player on the Fayetteville Observer's preseason Top 50 list • Tabbed second-team ALL-USA North Carolina by USA Today as a junior • Named to the All-East team • Led Lee County to an 11-1 record, a conference title and 3AA state playoffs • Recorded 69 tackles, 12 sacks, 25 TFL, 16 pressures, a forced fumble, a fumble recovery and a blocked punt • Named first-team all-state as a sophomore • Helped the Yellow Jackets finish 12-1 including a trip to the second round of the 3AA playoffs • Posted 45 tackles, 14 sacks and a fumble recovery • Also competed in basketball at Lee County, averaging 11 points and six rebounds per game as a junior • Coached by Steve Burdeau.

#### Personal

Son of Darelle Evans and Andrea Miller • Birthday is Aug. 26.





#### 2022 - Redshirt Freshman Season

A valuable squad member providing depth at wide receiver.

#### 2021 - True Freshman Season

A valuable squad member providing depth at wide receiver.

#### Providence Day

A four-year member of both the football and lacrosse programs • First team all-state selection as a senior and a second team all-state performer during junior campaign • Career totals of 1,320 receiving yards, 92 receptions and 16 touchdowns • Averaged 100.3 receiving yards per game as a senior with 602 yards on 35 catches and nine TDs • Had 41 catches for 514 yards and six TDs as a junior • Earned the program's Wide Receiver of the Year award twice • Coached by Chad Grier.

#### Personal

Son of Keith and Angie Flynn • Dad played football at Carolina and is a 1983 graduate • Mo