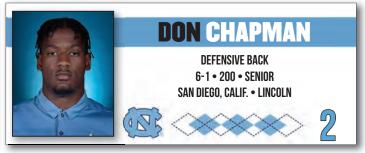

#### **2023 FOOTBALL LETTERMEN**

Lettermen Returning (44): OL Jonathan Adorno, DB Marcus Allen, OL William Barnes, DB Gio Biggers, DL Kedrick Bingley-Jones, WR Gavin Blackwell, DB DeAndre Boykins, RB British Brooks, LB Jalen Brooks, PK Noah Burnette, LB Deuce Caldwell, DB Lejond Cavazos, DB Don Chapman, TE John Copenhaver, DL Jacolbe Cowan, LB Power Echols, DL Desmond Evans, DL Tomari Fox, OL Corey Gaynor, LB Cedric Gray, RB Elijah Green, RB Omarion Hampton, JACK Malaki Hamrick, DB Will Hardy, DL Kevin Hester Jr., RB Caleb Hood, RB DJ Jones, WR JJ Jones, P Ben Kiernan, DS Drew Little, QB Drake Maye, P Cole Maynard, OL Malik McGowan, OL Ed Montilus, TE Kamari Morales, DL Myles Murphy, TE Bryson Nesbit, WR Kobe Paysour, RB George Pettaway, DL Jahvaree Ritzie, OL Spencer Rolland, JACK Kaimon Rucker, DL Travis Shaw, DS Spencer Triplett

Defensive lettermen returning (20): DB Marcus Allen, DB Gio Biggers, DL Kedrick Bingley-Jones, DB DeAndre Boykins, LB Jalen Brooks, LB Deuce Caldwell, DB Lejond Cavazos, DB Don Chapman, DL Jacolbe Cowan, LB Power Echols, DL Desmond Evans, DL Tomari Fox, LB Cedric Gray, JACK Malaki Hamrick, DB Will Hardy, DL Kevin Hester Jr., DL Myles Murphy, DL Jahvaree Ritzie, JACK Kaimon Rucker, DL Travis Shaw

Pennsylvania (3): Ryan Coe, Justin Kanyuk, CJ Murphy Tennessee (3): Josh Espindola, Cade Law, Eli Sutton California (2): Don Chapman, Cort Halsey Illinois (2): Major Byrd, Sebastian Cheeks Maryland (2): Colby Doreen, Jaden Selby