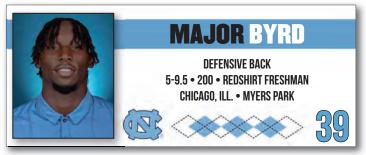

#### **2023 FOOTBALL LETTERMEN**

Lettermen Returning (44): OL Jonathan Adorno, DB Marcus Allen, OL William Barnes, DB Gio Biggers, DL Kedrick Bingley-Jones, WR Gavin Blackwell, DB DeAndre Boykins, RB British Brooks, LB Jalen Brooks, PK Noah Burnette, LB Deuce Caldwell, DB Lejond Cavazos, DB Don Chapman, TE John Copenhaver, DL Jacolbe Cowan, LB Power Echols, DL Desmond Evans, DL Tomari Fox, OL Corey Gaynor, LB Cedric Gray, RB Elijah Green, RB Omarion Hampton, JACK Malaki Hamrick, DB Will Hardy, DL Kevin Hester Jr., RB Caleb Hood, RB DJ Jones, WR JJ Jones, P Ben Kiernan, DS Drew Little, QB Drake Maye, P Cole Maynard, OL Malik McGowan, OL Ed Montilus, TE Kamari Morales, DL Myles Murphy, TE Bryson Nesbit, WR Kobe Paysour, RB George Pettaway, DL Jahvaree Ritzie, OL Spencer Rolland, JACK Kaimon Rucker, DL Travis Shaw, DS Spencer Triplett