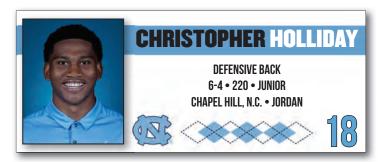

#### **ROSTER BREAKDOWN BY STATE**

North Carolina (54): Jonathan Adorno, Milad Aghaiepour, Beau Atkinson, Kedrick Bingley-Jones, Gavin Blackwell, Jefferson Boaz, Liam Boyd, DeAndre Boykins, British Brooks, Jalen Brooks, Noah Burnette, Chance Carroll, Aiden Cloninger, Jacolbe Cowan, Chris Culliver, Power Echols, Desmond Evans, Thomas Flynn, Cedric Gray, Michael Hall, Christian Hamilton, Omarion Hampton, Malaki Hamrick, Jake Harkleroad, Jaybron Harvey, Christopher Holliday, Caleb Hood, Kellan Hood, Tad Hudson, D.J. Jones, Garrett Jordan, Drew Little, Reggie Love II, Gibson Macrae, Deems May, Drake Maye, Cole Maynard, Malik McGowan, Myles Murphy, Bryson Nesbit, Kobe Paysour, Diego Pounds, Jahvaree Ritzie, Cyrus Rogers, Travis Shaw, Grady Sherrill, Michael Short, Naari Short, Landon Stevens, Russell Tabor, Tyler Thompson, Cal Tierney, Spencer Triplett, Devontez 'Tez' Walker