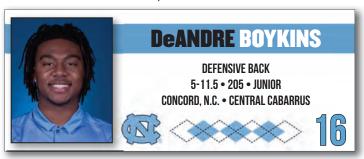

#### **2023 FOOTBALL LETTERMEN**

Lettermen Returning (44): OL Jonathan Adorno, DB Marcus Allen, OL William Barnes, DB Gio Biggers, DL Kedrick Bingley-Jones, WR Gavin Blackwell, DB DeAndre Boykins, RB British Brooks, LB Jalen Brooks, PK Noah Burnette, LB Deuce Caldwell, DB Lejond Cavazos, DB Don Chapman, TE John Copenhaver, DL Jacolbe Cowan, LB Power Echols, DL Desmond Evans, DL Tomari Fox, OL Corey Gaynor, LB Cedric Gray, RB Elijah Green, RB Omarion Hampton, JACK Malaki Hamrick, DB Will Hardy, DL Kevin Hester Jr., RB Caleb Hood, RB DJ Jones, WR JJ Jones, P Ben Kiernan, DS Drew Little, QB Drake Maye, P Cole Maynard, OL Malik McGowan, OL Ed Montilus, TE Kamari Morales, DL Myles Murphy, TE Bryson Nesbit, WR Kobe Paysour, RB George Pettaway, DL Jahvaree Ritzie, OL Spencer Rolland, JACK Kaimon Rucker, DL Travis Shaw, DS Spencer Triplett

Defensive lettermen returning (20): DB Marcus Allen, DB Gio Biggers, DL Kedrick Bingley-Jones, DB DeAndre Boykins, LB Jalen Brooks, LB Deuce Caldwell, DB Lejond Cavazos, DB Don Chapman, DL Jacolbe Cowan, LB Power Echols, DL Desmond Evans, DL Tomari Fox, LB Cedric Gray, JACK Malaki Hamrick, DB Will Hardy, DL Kevin Hester Jr., DL Myles Murphy, DL Jahvaree Ritzie, JACK Kaimon Rucker, DL Travis Shaw

Specialist lettermen lost (0): None

Defensive starters returning (7): DB Gio Biggers, DB DeAndre Boykins, LB Power Echols, DL Desmond Evans, LB Cedric Gray, DL Kevin Hester Jr., DL Myles Murphy

Defensive starters lost (4): DB Storm Duck, DB Tony Grimes, DB Cam Kelly, JACK Noah Taylor