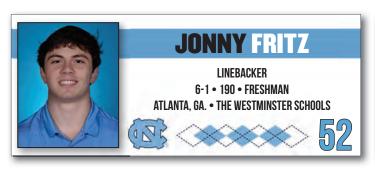

Georgia (19): Ty Adams, Derrik Allen, Marcus Allen John Copenhaver, Kaleb Cost, Ayden Duncanson, Tomari Fox, Jonny Fritz, Elijah Green, R.J. Grigsby, Will Hardy, Kevin Hester Jr., Jarvis Hicks, Alijah Huzzie, Carter Kulka, Caleb LaVallee, Nate McCollum, Brooks Miller, Kaimon Rucker