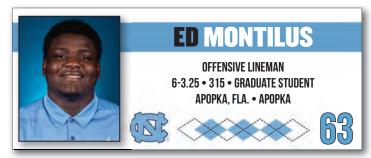

#### **2023 FOOTBALL LETTERMEN**

Lettermen Returning (44): OL Jonathan Adorno, DB Marcus Allen, OL William Barnes, DB Gio Biggers, DL Kedrick Bingley-Jones, WR Gavin Blackwell, DB DeAndre Boykins, RB British Brooks, LB Jalen Brooks, PK Noah Burnette, LB Deuce Caldwell, DB Lejond Cavazos, DB Don Chapman, TE John Copenhaver, DL Jacolbe Cowan, LB Power Echols, DL Desmond Evans, DL Tomari Fox, OL Corey Gaynor, LB Cedric Gray, RB Elijah Green, RB Omarion Hampton, JACK Malaki Hamrick, DB Will Hardy, DL Kevin Hester Jr., RB Caleb Hood, RB DJ Jones, WR JJ Jones, P Ben Kiernan, DS Drew Little, QB Drake Maye, P Cole Maynard, OL Malik McGowan, OL Ed Montilus, TE Kamari Morales, DL Myles Murphy, TE Bryson Nesbit, WR Kobe Paysour, RB George Pettaway, DL Jahvaree Ritzie, OL Spencer Rolland, JACK Kaimon Rucker, DL Travis Shaw, DS Spencer Triplett

Offensive lettermen returning (19): OL Jonathan Adorno, OL William Barnes, WR Gavin Blackwell, RB British Brooks, TE John Copenhaver, OL Corey Gaynor, RB Elijah Green, RB Omarion Hampton, RB Caleb Hood, RB DJ Jones, WR JJ Jones, QB Drake Maye, OL Malik McGowan, OL Ed Montilus, TE Kamari Morales, TE Bryson Nesbit, WR Kobe Paysour, RB George Pettaway, OL Spencer Rolland

Florida (7): William Barnes, Amari Gainer, Corey Gaynor, Willie Lampkin, Antavious 'Stick' Lane, Ed Montilus, Kamari Morales

Alabama (4): Bo Burkes, Conner Harrell, Jordan Louie, Tre Miller

South Carolina (4): Randy 'Deuce' Caldwell, Tylee Craft, D.J. Geth, J.J. Jones