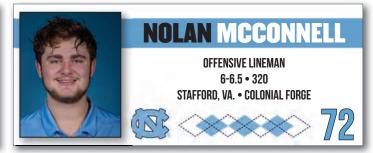

Virginia (13): Giovanni Biggers, Paul Billups II, Amare Campbell, Tychaun 'Doc' Chapman, Armani Chatman, Trevyon Green, Andre Greene Jr., Tayon Holloway, Nolan McConnell, George Pettaway, Julien Randolph, Zach Rice, Joel Starlings