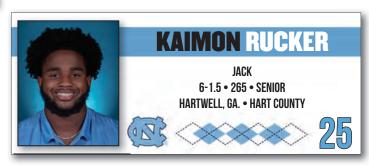

#### **2023 FOOTBALL LETTERMEN**

Lettermen Returning (44): OL Jonathan Adorno, DB Marcus Allen, OL William Barnes, DB Gio Biggers, DL Kedrick Bingley-Jones, WR Gavin Blackwell, DB DeAndre Boykins, RB British Brooks, LB Jalen Brooks, PK Noah Burnette, LB Deuce Caldwell, DB Lejond Cavazos, DB Don Chapman, TE John Copenhaver, DL Jacolbe Cowan, LB Power Echols, DL Desmond Evans, DL Tomari Fox, OL Corey Gaynor, LB Cedric Gray, RB Elijah Green, RB Omarion Hampton, JACK Malaki Hamrick, DB Will Hardy, DL Kevin Hester Jr., RB Caleb Hood, RB DJ Jones, WR JJ Jones, P Ben Kiernan, DS Drew Little, QB Drake Maye, P Cole Maynard, OL Malik McGowan, OL Ed Montilus, TE Kamari Morales, DL Myles Murphy, TE Bryson Nesbit, WR Kobe Paysour, RB George Pettaway, DL Jahvaree Ritzie, OL Spencer Rolland, JACK Kaimon Rucker, DL Travis Shaw, DS Spencer Triplett

Defensive lettermen returning (20): DB Marcus Allen, DB Gio Biggers, DL Kedrick Bingley-Jones, DB DeAndre Boykins, LB Jalen Brooks, LB Deuce Caldwell, DB Lejond Cavazos, DB Don Chapman, DL Jacolbe Cowan, LB Power Echols, DL Desmond Evans, DL Tomari Fox, LB Cedric Gray, JACK Malaki Hamrick, DB Will Hardy, DL Kevin Hester Jr., DL Myles Murphy, DL Jahvaree Ritzie, JACK Kaimon Rucker, DL Travis Shaw

Georgia (19): Ty Adams, Derrik Allen, Marcus Allen John Copenhaver, Kaleb Cost, Ayden Duncanson, Tomari Fox, Jonny Fritz, Elijah Green, R.J. Grigsby, Will Hardy, Kevin Hester Jr., Jarvis Hicks, Alijah Huzzie, Carter Kulka, Caleb LaVallee, Nate McCollum, Brooks Miller, Kaimon Rucker