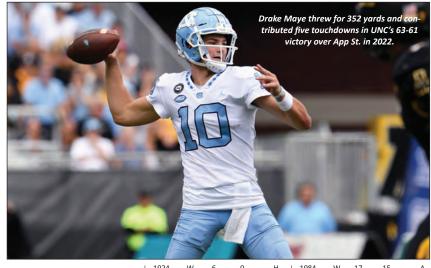

#### **2023 FOOTBALL LETTERMEN**

Lettermen Returning (44): OL Jonathan Adorno, DB Marcus Allen, OL William Barnes, DB Gio Biggers, DL Kedrick Bingley-Jones, WR Gavin Blackwell, DB DeAndre Boykins, RB British Brooks, LB Jalen Brooks, PK Noah Burnette, LB Deuce Caldwell, DB Lejond Cavazos, DB Don Chapman, TE John Copenhaver, DL Jacolbe Cowan, LB Power Echols, DL Desmond Evans, DL Tomari Fox, OL Corey Gaynor, LB Cedric Gray, RB Elijah Green, RB Omarion Hampton, JACK Malaki Hamrick, DB Will Hardy, DL Kevin Hester Jr., RB Caleb Hood, RB DJ Jones, WR JJ Jones, P Ben Kiernan, DS Drew Little, QB Drake Maye, P Cole Maynard, OL Malik McGowan, OL Ed Montilus, TE Kamari Morales, DL Myles Murphy, TE Bryson Nesbit, WR Kobe Paysour, RB George Pettaway, DL Jahvaree Ritzie, OL Spencer Rolland, JACK Kaimon Rucker, DL Travis Shaw, DS Spencer Triplett

Offensive lettermen returning (19): OL Jonathan Adorno, OL William Barnes, WR Gavin Blackwell, RB British Brooks, TE John Copenhaver, OL Corey Gaynor, RB Elijah Green, RB Omarion Hampton, RB Caleb Hood, RB DJ Jones, WR JJ Jones, QB Drake Maye, OL Malik McGowan, OL Ed Montilus, TE Kamari Morales, TE Bryson Nesbit, WR Kobe Paysour, RB George Pettaway, OL Spencer Rolland

Offensive starters returning (8): OL William Barnes, OL Corey Gaynor, RB Elijah Green, WR J.J. Jones, QB Drake Maye, OL Ed Montilus, TE Kamari Morales, OL Spencer Rolland

Offensive starters lost (3): WR Josh Downs, WR Antoine Green, OL Asim Richards