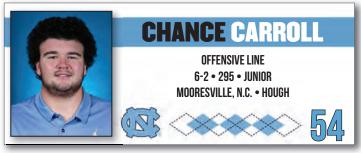

#### **ROSTER BREAKDOWN BY STATE**

North Carolina (54): Jonathan Adorno, Milad Aghaiepour, Beau Atkinson, Kedrick Bingley-Jones, Gavin Blackwell, Jefferson Boaz, Liam Boyd, DeAndre Boykins, British Brooks, Jalen Brooks, Noah Burnette, Chance Carroll, Aiden Cloninger, Jacolbe Cowan, Chris Culliver, Power Echols, Desmond Evans, Thomas Flynn, Cedric Gray, Michael Hall, Christian Hamilton, Omarion Hampton, Malaki Hamrick, Jake Harkleroad, Jaybron Harvey, Christopher Holliday, Caleb Hood, Kellan Hood, Tad Hudson, D.J. Jones, Garrett Jordan, Drew Little, Reggie Love II, Gibson Macrae, Deems May, Drake Maye, Cole Maynard, Malik McGowan, Myles Murphy, Bryson Nesbit, Kobe Paysour, Diego Pounds, Jahvaree Ritzie, Cyrus Rogers, Travis Shaw, Grady Sherrill, Michael Short, Naari Short, Landon Stevens, Russell Tabor, Tyler Thompson, Cal Tierney, Spencer Triplett, Devontez 'Tez' Walker