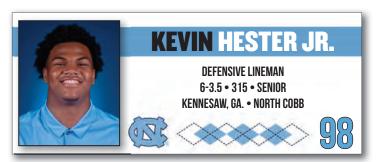

#### **2023 FOOTBALL LETTERMEN**

Lettermen Returning (44): OL Jonathan Adorno, DB Marcus Allen, OL William Barnes, DB Gio Biggers, DL Kedrick Bingley-Jones, WR Gavin Blackwell, DB DeAndre Boykins, RB British Brooks, LB Jalen Brooks, PK Noah Burnette, LB Deuce Caldwell, DB Lejond Cavazos, DB Don Chapman, TE John Copenhaver, DL Jacolbe Cowan, LB Power Echols, DL Desmond Evans, DL Tomari Fox, OL Corey Gaynor, LB Cedric Gray, RB Elijah Green, RB Omarion Hampton, JACK Malaki Hamrick, DB Will Hardy, DL Kevin Hester Jr., RB Caleb Hood, RB DJ Jones, WR JJ Jones, P Ben Kiernan, DS Drew Little, QB Drake Maye, P Cole Maynard, OL Malik McGowan, OL Ed Montilus, TE Kamari Morales, DL Myles Murphy, TE Bryson Nesbit, WR Kobe Paysour, RB George Pettaway, DL Jahvaree Ritzie, OL Spencer Rolland, JACK Kaimon Rucker, DL Travis Shaw, DS Spencer Triplett

Defensive lettermen returning (20): DB Marcus Allen, DB Gio Biggers, DL Kedrick Bingley-Jones, DB DeAndre Boykins, LB Jalen Brooks, LB Deuce Caldwell, DB Lejond Cavazos, DB Don Chapman, DL Jacolbe Cowan, LB Power Echols, DL Desmond Evans, DL Tomari Fox, LB Cedric Gray, JACK Malaki Hamrick, DB Will Hardy, DL Kevin Hester Jr., DL Myles Murphy, DL Jahvaree Ritzie, JACK Kaimon Rucker, DL Travis Shaw

Specialist lettermen lost (0): None

Defensive starters returning (7): DB Gio Biggers, DB DeAndre Boykins, LB Power Echols, DL Desmond Evans, LB Cedric Gray, DL Kevin Hester Jr., DL Myles Murphy

Defensive starters lost (4): DB Storm Duck, DB Tony Grimes, DB Cam Kelly, JACK Noah Taylor

Georgia (19): Ty Adams, Derrik Allen, Marcus Allen John Copenhaver, Kaleb Cost, Ayden Duncanson, Tomari Fox, Jonny Fritz, Elijah Green, R.J. Grigsby, Will Hardy, Kevin Hester Jr., Jarvis Hicks, Alijah Huzzie, Carter Kulka, Caleb LaVallee, Nate McCollum, Brooks Miller, Kaimon Rucker