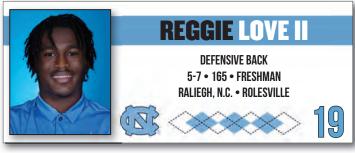

#### **ROSTER BREAKDOWN BY STATE**

North Carolina (54): Jonathan Adorno, Milad Aghaiepour, Beau Atkinson, Kedrick Bingley-Jones, Gavin Blackwell, Jefferson Boaz, Liam Boyd, DeAndre Boykins, British Brooks, Jalen Brooks, Noah Burnette, Chance Carroll, Aiden Cloninger, Jacolbe Cowan, Chris Culliver, Power Echols, Desmond Evans, Thomas Flynn, Cedric Gray, Michael Hall, Christian Hamilton, Omarion Hampton, Malaki Hamrick, Jake Harkleroad, Jaybron Harvey, Christopher Holliday, Caleb Hood, Kellan Hood, Tad Hudson, D.J. Jones, Garrett Jordan, Drew Little, Reggie Love II, Gibson Macrae, Deems May, Drake Maye, Cole Maynard, Malik McGowan, Myles Murphy, Bryson Nesbit, Kobe Paysour, Diego Pounds, Jahvaree Ritzie, Cyrus Rogers, Travis Shaw, Grady Sherrill, Michael Short, Naari Short, Landon Stevens, Russell Tabor, Tyler Thompson, Cal Tierney, Spencer Triplett, Devontez 'Tez' Walker