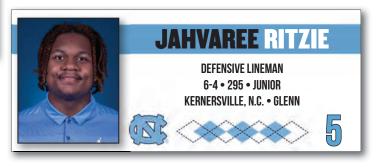

Defensive lettermen returning (20): DB Marcus Allen, DB Gio Biggers, DL Kedrick Bingley-Jones, DB DeAndre Boykins, LB Jalen Brooks, LB Deuce Caldwell, DB Lejond Cavazos, DB Don Chapman, DL Jacolbe Cowan, LB Power Echols, DL Desmond Evans, DL Tomari Fox, LB Cedric Gray, JACK Malaki Hamrick, DB Will Hardy, DL Kevin Hester Jr., DL Myles Murphy, DL Jahvaree Ritzie, JACK Kaimon Rucker, DL Travis Shaw