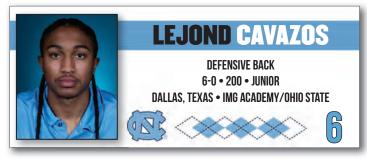

#### **2023 FOOTBALL LETTERMEN**

Lettermen Returning (44): OL Jonathan Adorno, DB Marcus Allen, OL William Barnes, DB Gio Biggers, DL Kedrick Bingley-Jones, WR Gavin Blackwell, DB DeAndre Boykins, RB British Brooks, LB Jalen Brooks, PK Noah Burnette, LB Deuce Caldwell, DB Lejond Cavazos, DB Don Chapman, TE John Copenhaver, DL Jacolbe Cowan, LB Power Echols, DL Desmond Evans, DL Tomari Fox, OL Corey Gaynor, LB Cedric Gray, RB Elijah Green, RB Omarion Hampton, JACK Malaki Hamrick, DB Will Hardy, DL Kevin Hester Jr., RB Caleb Hood, RB DJ Jones, WR JJ Jones, P Ben Kiernan, DS Drew Little, QB Drake Maye, P Cole Maynard, OL Malik McGowan, OL Ed Montilus, TE Kamari Morales, DL Myles Murphy, TE Bryson Nesbit, WR Kobe Paysour, RB George Pettaway, DL Jahvaree Ritzie, OL Spencer Rolland, JACK Kaimon Rucker, DL Travis Shaw, DS Spencer Triplett

Minnesota (1): Spencer Rolland New Jersey (1): Rodney Lora Texas (1): Lejond Cavazos

Australia (1): Tom Maginness Ireland (1): Ben Kiernan