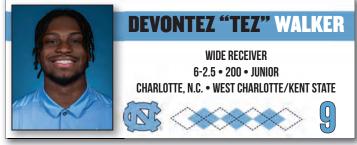

#### **ROSTER BREAKDOWN BY STATE**

North Carolina (54): Jonathan Adorno, Milad Aghaiepour, Beau Atkinson, Kedrick Bingley-Jones, Gavin Blackwell, Jefferson Boaz, Liam Boyd, DeAndre Boykins, British Brooks, Jalen Brooks, Noah Burnette, Chance Carroll, Aiden Cloninger, Jacolbe Cowan, Chris Culliver, Power Echols, Desmond Evans, Thomas Flynn, Cedric Gray, Michael Hall, Christian Hamilton, Omarion Hampton, Malaki Hamrick, Jake Harkleroad, Jaybron Harvey, Christopher Holliday, Caleb Hood, Kellan Hood, Tad Hudson, D.J. Jones, Garrett Jordan, Drew Little, Reggie Love II, Gibson Macrae, Deems May, Drake Maye, Cole Maynard, Malik McGowan, Myles Murphy, Bryson Nesbit, Kobe Paysour, Diego Pounds, Jahvaree Ritzie, Cyrus Rogers, Travis Shaw, Grady Sherrill, Michael Short, Naari Short, Landon Stevens, Russell Tabor, Tyler Thompson, Cal Tierney, Spencer Triplett, Devontez 'Tez' Walker