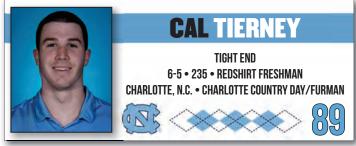

#### **ROSTER BREAKDOWN BY STATE**

North Carolina (54): Jonathan Adorno, Milad Aghaiepour, Beau Atkinson, Kedrick Bingley-Jones, Gavin Blackwell, Jefferson Boaz, Liam Boyd, DeAndre Boykins, British Brooks, Jalen Brooks, Noah Burnette, Chance Carroll, Aiden Cloninger, Jacolbe Cowan, Chris Culliver, Power Echols, Desmond Evans, Thomas Flynn, Cedric Gray, Michael Hall, Christian Hamilton, Omarion Hampton, Malaki Hamrick, Jake Harkleroad, Jaybron Harvey, Christopher Holliday, Caleb Hood, Kellan Hood, Tad Hudson, D.J. Jones, Garrett Jordan, Drew Little, Reggie Love II, Gibson Macrae, Deems May, Drake Maye, Cole Maynard, Malik McGowan, Myles Murphy, Bryson Nesbit, Kobe Paysour, Diego Pounds, Jahvaree Ritzie, Cyrus Rogers, Travis Shaw, Grady Sherrill, Michael Short, Naari Short, Landon Stevens, Russell Tabor, Tyler Thompson, Cal Tierney, Spencer Triplett, Devontez 'Tez' Walker