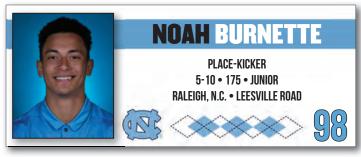

#### **2023 FOOTBALL LETTERMEN**

Lettermen Returning (44): OL Jonathan Adorno, DB Marcus Allen, OL William Barnes, DB Gio Biggers, DL Kedrick Bingley-Jones, WR Gavin Blackwell, DB DeAndre Boykins, RB British Brooks, LB Jalen Brooks, PK Noah Burnette, LB Deuce Caldwell, DB Lejond Cavazos, DB Don Chapman, TE John Copenhaver, DL Jacolbe Cowan, LB Power Echols, DL Desmond Evans, DL Tomari Fox, OL Corey Gaynor, LB Cedric Gray, RB Elijah Green, RB Omarion Hampton, JACK Malaki Hamrick, DB Will Hardy, DL Kevin Hester Jr., RB Caleb Hood, RB DJ Jones, WR JJ Jones, P Ben Kiernan, DS Drew Little, QB Drake Maye, P Cole Maynard, OL Malik McGowan, OL Ed Montilus, TE Kamari Morales, DL Myles Murphy, TE Bryson Nesbit, WR Kobe Paysour, RB George Pettaway, DL Jahvaree Ritzie, OL Spencer Rolland, JACK Kaimon Rucker, DL Travis Shaw, DS Spencer Triplett

Offensive lettermen lost (6): OL Cayden Baker, WR Josh Downs, WR Antoine Green, TE Kendall Karr, WR Justin Olson, OL Asim Richards

Specialists lettermen returning (5): PK Noah Burnette, P Ben Kiernan, DS Drew Little, P Cole Maynard, DS Spencer Triplett

Specialists starters returning (5): PK Noah Burnette, P Ben Kiernan, DS Drew Little, P/H Cole Maynard, DS Spencer Triplett

Specialists starters lost (0): None