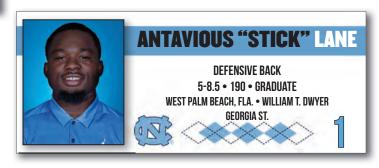

all 13 games at left guard as a sophomore • Tabbed second-team All-Sun Belt • Was the highest-graded Coastal lineman in eight games that season • Posted 20 knockdown blocks on the year • Started all 12 games at left guard as a freshman • Earned multiple Freshman All-America honors and claimed second-team All-Sun Belt recognition • Allowed only one sack on the season and notched 27 pancake blocks •Member of an offensive line that was named semifinalist for the Joe Moore Award

#### Dorsona

Prep standout at Lakeland, helping the Dreadnaughts to a state championship and a state title game appearance • Won the 2A state championship at 285 pounds in wrestling after posting a perfect 47-0 record as a senior • Coached by Bill Castle. Son of Kyera Joyce and Willie Lampkin • Birthday is Jan. 22



#### **Prior to North Carolina**

A four-year veteran on defense at Georgia St. • Appeared in 37 games, starting 30, over his four seasons as a Panther • Posted 226 tackles, 6.5 TFL, 11 INTs, 13 PBU and four forced fumbles • A three-time All-Sun Belt performer • Holds Georgia St.'s career record for INTs with 11 • Also holds the Panthers' single-season INT record with five • Is the only Panther in program history to return two INTs for TDs • Earned third-team All-Sun Belt honors as a junior in 2022 • Tallied 87 tackles, 2.5 TFL, two INTs, a PBU and two forced fumbles • Claimed first-team All-Sun Belt honors as a sophomore • Recorded 81 tackles, two TFL, five INTs, six PBU and a forced fumble • Ranked fourth nationally in INTs • Became only the fourth Panther freshman to earn all-conferen