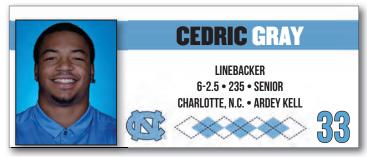

#### **2023 FOOTBALL LETTERMEN**

Lettermen Returning (44): OL Jonathan Adorno, DB Marcus Allen, OL William Barnes, DB Gio Biggers, DL Kedrick Bingley-Jones, WR Gavin Blackwell, DB DeAndre Boykins, RB British Brooks, LB Jalen Brooks, PK Noah Burnette, LB Deuce Caldwell, DB Lejond Cavazos, DB Don Chapman, TE John Copenhaver, DL Jacolbe Cowan, LB Power Echols, DL Desmond Evans, DL Tomari Fox, OL Corey Gaynor, LB Cedric Gray, RB Elijah Green, RB Omarion Hampton, JACK Malaki Hamrick, DB Will Hardy, DL Kevin Hester Jr., RB Caleb Hood, RB DJ Jones, WR JJ Jones, P Ben Kiernan, DS Drew Little, QB Drake Maye, P Cole Maynard, OL Malik McGowan, OL Ed Montilus, TE Kamari Morales, DL Myles Murphy, TE Bryson Nesbit, WR Kobe Paysour, RB George Pettaway, DL Jahvaree Ritzie, OL Spencer Rolland, JACK Kaimon Rucker, DL Travis Shaw, DS Spencer Triplett

Defensive lettermen returning (20): DB Marcus Allen, DB Gio Biggers, DL Kedrick Bingley-Jones, DB DeAndre Boykins, LB Jalen Brooks, LB Deuce Caldwell, DB Lejond Cavazos, DB Don Chapman, DL Jacolbe Cowan, LB Power Echols, DL Desmond Evans, DL Tomari Fox, LB Cedric Gray, JACK Malaki Hamrick, DB Will Hardy, DL Kevin Hester Jr., DL Myles Murphy, DL Jahvaree Ritzie, JACK Kaimon Rucker, DL Travis Shaw

Specialist lettermen lost (0): None

Defensive starters returning (7): DB Gio Biggers, DB DeAndre Boykins, LB Power Echols, DL Desmond Evans, LB Cedric Gray, DL Kevin Hester Jr., DL Myles Murphy

Defensive starters lost (4): DB Storm Duck, DB Tony Grimes, DB Cam Kelly, JACK Noah Taylor