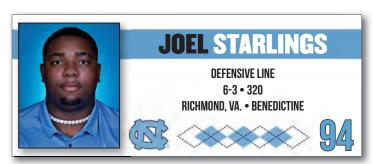

Virginia (13): Giovanni Biggers, Paul Billups II, Amare Campbell, Tychaun 'Doc' Chapman, Armani Chatman, Trevyon Green, Andre Greene Jr., Tayon Holloway, Nolan McConnell, George Pettaway, Julien Randolph, Zach Rice, Joel Starlings