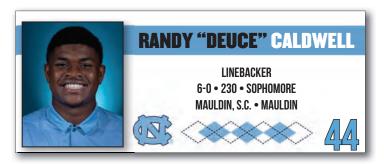

#### **2023 FOOTBALL LETTERMEN**

Lettermen Returning (44): OL Jonathan Adorno, DB Marcus Allen, OL William Barnes, DB Gio Biggers, DL Kedrick Bingley-Jones, WR Gavin Blackwell, DB DeAndre Boykins, RB British Brooks, LB Jalen Brooks, PK Noah Burnette, LB Deuce Caldwell, DB Lejond Cavazos, DB Don Chapman, TE John Copenhaver, DL Jacolbe Cowan, LB Power Echols, DL Desmond Evans, DL Tomari Fox, OL Corey Gaynor, LB Cedric Gray, RB Elijah Green, RB Omarion Hampton, JACK Malaki Hamrick, DB Will Hardy, DL Kevin Hester Jr., RB Caleb Hood, RB DJ Jones, WR JJ Jones, P Ben Kiernan, DS Drew Little, QB Drake Maye, P Cole Maynard, OL Malik McGowan, OL Ed Montilus, TE Kamari Morales, DL Myles Murphy, TE Bryson Nesbit, WR Kobe Paysour, RB George Pettaway, DL Jahvaree Ritzie, OL Spencer Rolland, JACK Kaimon Rucker, DL Travis Shaw, DS Spencer Triplett

Florida (7): William Barnes, Amari Gainer, Corey Gaynor, Willie Lampkin, Antavious 'Stick' Lane, Ed Montilus, Kamari Morales

Alabama (4): Bo Burkes, Conner Harrell, Jordan Louie, Tre Miller

South Carolina (4): Randy 'Deuce' Caldwell, Tylee Craft, D.J. Geth, J.J. Jones