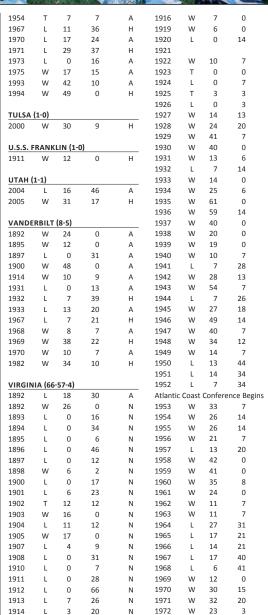

#### **RECORD BOOK**

| Team & Coaching Records 160              |
|------------------------------------------|
| Total Offense                            |
| All-Purpose                              |
| Scoring Records                          |
| Rushing Records 165-166                  |
| 100-Yard Rushing Games 167-168           |
| Passing Records 169-172                  |
| Receiving Records 173-174                |
| Special Passing, Rushing & Receiving 175 |
| Interceptions & Pass Breakups 176        |
| Defensive Records                        |
| Field Goal & Extra Point Records 178     |
| Punting Records                          |
| Punt, Kickoff & Return Records 179-183   |
| Individual Performances vs. ACC 183      |
| UNC's ACC Statistical Leaders 182        |
| Year-by-Year Leaders                     |
| Year-by-Year Team Stats 187-189          |
| Opponent Records 190-193                 |
| Carolina as a Ranked Team 192-193        |
| Carolina vs. Ranked Teams 194            |
| Year-by-Year Won-Loss Records 195        |
| Record vs. Opponents                     |
| All-Time Scores 197-203                  |
| Series Records vs. Opponents 204-208     |