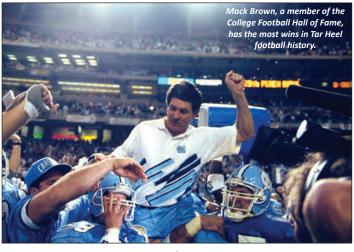

#### **FOOTBALL STAFF**

**Head Coach** 

Head Coach: Mack Brown (Florida State '74)

Twitter: @CoachMackBrown

Brown's Overall Record: 274-144-1, 34 years Brown's Record at UNC: 99-68-1, 14 years

Advisors

Senior Advisor to the Head Coach: Darrell Moody Senior Advisor to the Head Coach: Sparky Woods