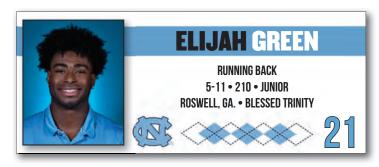

#### **2023 FOOTBALL LETTERMEN**

Lettermen Returning (44): OL Jonathan Adorno, DB Marcus Allen, OL William Barnes, DB Gio Biggers, DL Kedrick Bingley-Jones, WR Gavin Blackwell, DB DeAndre Boykins, RB British Brooks, LB Jalen Brooks, PK Noah Burnette, LB Deuce Caldwell, DB Lejond Cavazos, DB Don Chapman, TE John Copenhaver, DL Jacolbe Cowan, LB Power Echols, DL Desmond Evans, DL Tomari Fox, OL Corey Gaynor, LB Cedric Gray, RB Elijah Green, RB Omarion Hampton, JACK Malaki Hamrick, DB Will Hardy, DL Kevin Hester Jr., RB Caleb Hood, RB DJ Jones, WR JJ Jones, P Ben Kiernan, DS Drew Little, QB Drake Maye, P Cole Maynard, OL Malik McGowan, OL Ed Montilus, TE Kamari Morales, DL Myles Murphy, TE Bryson Nesbit, WR Kobe Paysour, RB George Pettaway, DL Jahvaree Ritzie, OL Spencer Rolland, JACK Kaimon Rucker, DL Travis Shaw, DS Spencer Triplett

Offensive lettermen returning (19): OL Jonathan Adorno, OL William Barnes, WR Gavin Blackwell, RB British Brooks, TE John Copenhaver, OL Corey Gaynor, RB Elijah Green, RB Omarion Hampton, RB Caleb Hood, RB DJ Jones, WR JJ Jones, QB Drake Maye, OL Malik McGowan, OL Ed Montilus, TE Kamari Morales, TE Bryson Nesbit, WR Kobe Paysour, RB George Pettaway, OL Spencer Rolland

Offensive starters returning (8): OL William Barnes, OL Corey Gaynor, RB Elijah Green, WR J.J. Jones, QB Drake Maye, OL Ed Montilus, TE Kamari Morales, OL Spencer Rolland

Offensive starters lost (3): WR Josh Downs, WR Antoine Green, OL Asim Richards