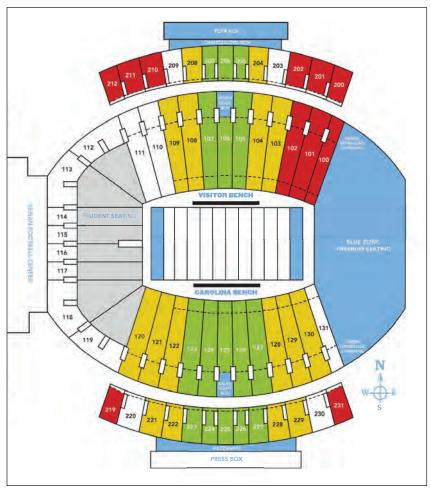

#### NORTH CAROLINA QUICK FACTS

Location: Chapel Hill, N.C.

Enrollment: 19,743 (undergraduate)

Founded: 1789 Nickname: Tar Heels

School Colors: Carolina Blue & White Stadium (capacity): Kenan Stadium (50,500)