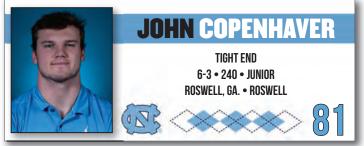

#### **2023 FOOTBALL LETTERMEN**

Lettermen Returning (44): OL Jonathan Adorno, DB Marcus Allen, OL William Barnes, DB Gio Biggers, DL Kedrick Bingley-Jones, WR Gavin Blackwell, DB DeAndre Boykins, RB British Brooks, LB Jalen Brooks, PK Noah Burnette, LB Deuce Caldwell, DB Lejond Cavazos, DB Don Chapman, TE John Copenhaver, DL Jacolbe Cowan, LB Power Echols, DL Desmond Evans, DL Tomari Fox, OL Corey Gaynor, LB Cedric Gray, RB Elijah Green, RB Omarion Hampton, JACK Malaki Hamrick, DB Will Hardy, DL Kevin Hester Jr., RB Caleb Hood, RB DJ Jones, WR JJ Jones, P Ben Kiernan, DS Drew Little, QB Drake Maye, P Cole Maynard, OL Malik McGowan, OL Ed Montilus, TE Kamari Morales, DL Myles Murphy, TE Bryson Nesbit, WR Kobe Paysour, RB George Pettaway, DL Jahvaree Ritzie, OL Spencer Rolland, JACK Kaimon Rucker, DL Travis Shaw, DS Spencer Triplett

Offensive lettermen returning (19): OL Jonathan Adorno, OL William Barnes, WR Gavin Blackwell, RB British Brooks, TE John Copenhaver, OL Corey Gaynor, RB Elijah Green, RB Omarion Hampton, RB Caleb Hood, RB DJ Jones, WR JJ Jones, QB Drake Maye, OL Malik McGowan, OL Ed Montilus, TE Kamari Morales, TE Bryson Nesbit, WR Kobe Paysour, RB George Pettaway, OL Spencer Rolland

Georgia (19): Ty Adams, Derrik Allen, Marcus Allen John Copenhaver, Kaleb Cost, Ayden Duncanson, Tomari Fox, Jonny Fritz, Elijah Green, R.J. Grigsby, Will Hardy, Kevin Hester Jr., Jarvis Hicks, Alijah Huzzie, Carter Kulka, Caleb LaVallee, Nate McCollum, Brooks Miller, Kaimon Rucker