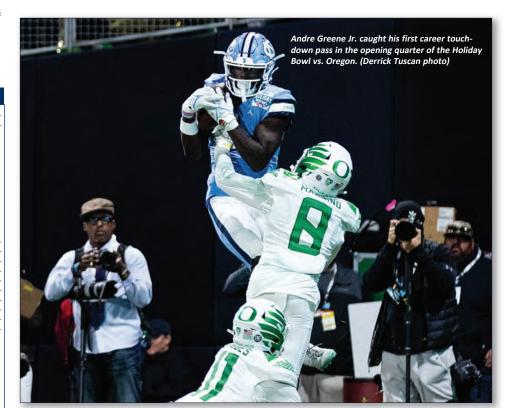

s-Total Yards (Avg) | 62-414 (6.7) | 69-322 (4.7) |
| Punts (Avg)             | 2-87         | 3-134        |
| Fumbles-Lost            | 0-0          | 1-0          |
| Penalties-Yards         | 5-39         | 5-55         |
| Time of Possession      | 27:11        | 32:49        |
|                         |              |              |

Individual Rushing Leaders (Att-Yds-TD)

Carolina - E. Green 17-50-0, D. Maye 12-45-0

UO - Irving 13-149, 2 TDs, James 3-27, Whittingham 11-27

Individual Passing Leaders (Comp-Att-INT) Carolina - Drake Maye 18-35-0; 206 yards, 3 TDs

UO - Bo Nix 23-30-1; 205 yards, 2 TDs

Individual Receiving Leaders

Carolina - Paysour 7-98, 1 TD, Nesbit 3-37, 1 TD, Greene Jr. 3-26,

1 TD

UO - Ferguson 5-84, Whittingham 5-37, Franklin 5-24, 1 TD, Cota 3-42, 1 TD







# **CAROLINA'S BOWL GAME RESULTS**

1947 Sugar Georgia 20, Carolina 10 1949 Sugar Oklahoma 14, Carolina 6 1950 Cotton Rice 27, Carolina 13 1963 Gator Carolina 35, Air Force 0 1970 Peach Arizona State 48, Carolina 26 1971 Gator Georgia 7, Carolina 3 1972 Sun Carolina 32, Texas Tech 28 1974 Sun Mississippi State 26, Carolina 24 1976 Peach Kentucky 21, Carolina 0 1977 Liberty Nebraska 21, Carolina 17 Carolina 17, Michigan 15 1979 Gator 1980 Bluebonnet Carolina 16, Texas 7 1981 Gator Carolina 31, Arkansas 27 1982 Sun Carolina 26, Texas 10 1983 Peach Florida State 28, Carolina 3 1986 Aloha Arizona 30, Carolina 21 Carolina 21, Mississippi State 17 1993 Peach Alabama 24, Carolina 10 1993 Gator 1994 Sun Texas 35, Carolina 31 1995 Carquest Carolina 20, Arkansas 10 Carolina 20, West Virginia 13