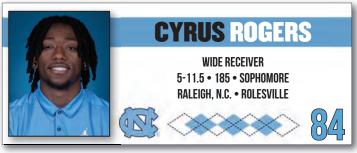

#### **ROSTER BREAKDOWN BY STATE**

North Carolina (54): Jonathan Adorno, Milad Aghaiepour, Beau Atkinson, Kedrick Bingley-Jones, Gavin Blackwell, Jefferson Boaz, Liam Boyd, DeAndre Boykins, British Brooks, Jalen Brooks, Noah Burnette, Chance Carroll, Aiden Cloninger, Jacolbe Cowan, Chris Culliver, Power Echols, Desmond Evans, Thomas Flynn, Cedric Gray, Michael Hall, Christian Hamilton, Omarion Hampton, Malaki Hamrick, Jake Harkleroad, Jaybron Harvey, Christopher Holliday, Caleb Hood, Kellan Hood, Tad Hudson, D.J. Jones, Garrett Jordan, Drew Little, Reggie Love II, Gibson Macrae, Deems May, Drake Maye, Cole Maynard, Malik McGowan, Myles Murphy, Bryson Nesbit, Kobe Paysour, Diego Pounds, Jahvaree Ritzie, Cyrus Rogers, Travis Shaw, Grady Sherrill, Michael Short, Naari Short, Landon Stevens, Russell Tabor, Tyler Thompson, Cal Tierney, Spencer Triplett, Devontez 'Tez' Walker